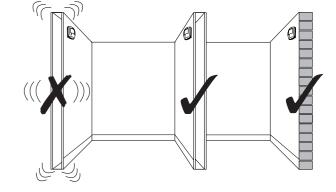

5

15m 50'

0m 2m 4m 6m 8m 10m 12m 14m 16m 6'7" 13'1" 19'8" 26'2" 32'9" 39'4" 45'8" 52'4"

**CHOOSING A LOCATION** Avoid common false alarm sources