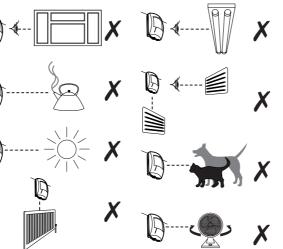

5

15m 50'

0m 2m 4m 6m 8m 10m 12m 14m 16m 6'7" 13'1" 19'8" 26'2" 32'9" 39'4" 45'8" 52'4"

**CHOOSING A LOCATION** Avoid common false alarm sources