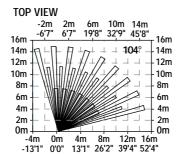

5

15m 50'

0m 2m 4m 6m 8m 10m 12m 14m 16m 6'7" 13'1" 19'8" 26'2" 32'9" 39'4" 45'8" 52'4"

**CHOOSING A LOCATION** Avoid common false alarm sources