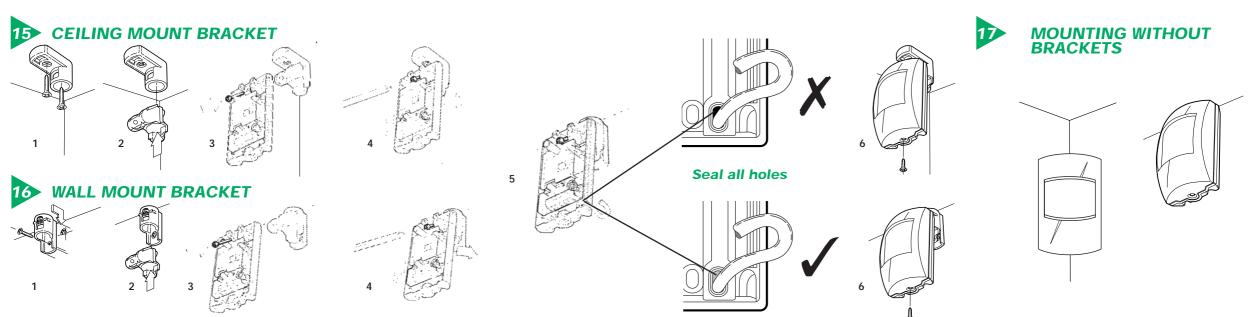

5

15m 50'

0m 2m 4m 6m 8m 10m 12m 14m 16m 6'7" 13'1" 19'8" 26'2" 32'9" 39'4" 45'8" 52'4"

**CHOOSING A LOCATION** Avoid common false alarm sources