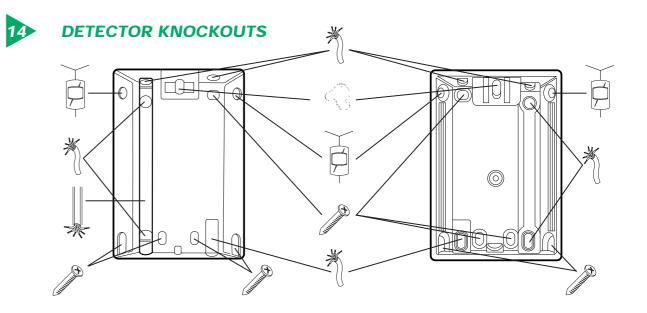

5

15m 50'

0m 2m 4m 6m 8m 10m 12m 14m 16m 6'7" 13'1" 19'8" 26'2" 32'9" 39'4" 45'8" 52'4"

**CHOOSING A LOCATION** Avoid common false alarm sources