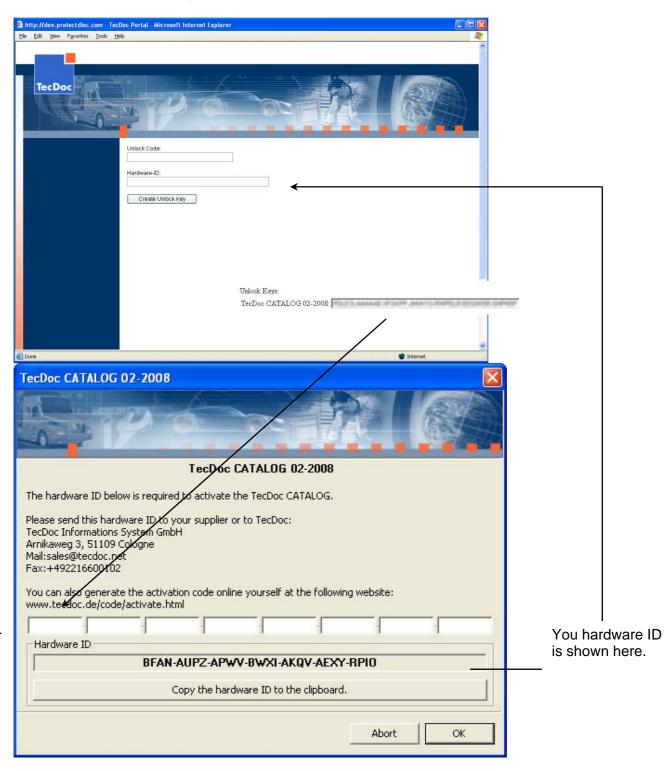

## Step 5 a Offline - activation via the internet

If you do not have internet access on the computer where you are installing the CATALOG but you can access the internet from another computer, you can also complete the activation yourself through this link: <a href="www.tecdoc.de/code/activate.html">www.tecdoc.de/code/activate.html</a>

Enter your activation code from the CATALOG booklet into the **Unlock** field.

Enter you hardware ID from the activation window into the appropriate field.

Click on "Create Unlock Key".

Enter the Unlock Key in the appropriate field and confirm with OK. The activation is complete when the CATALOG starts.