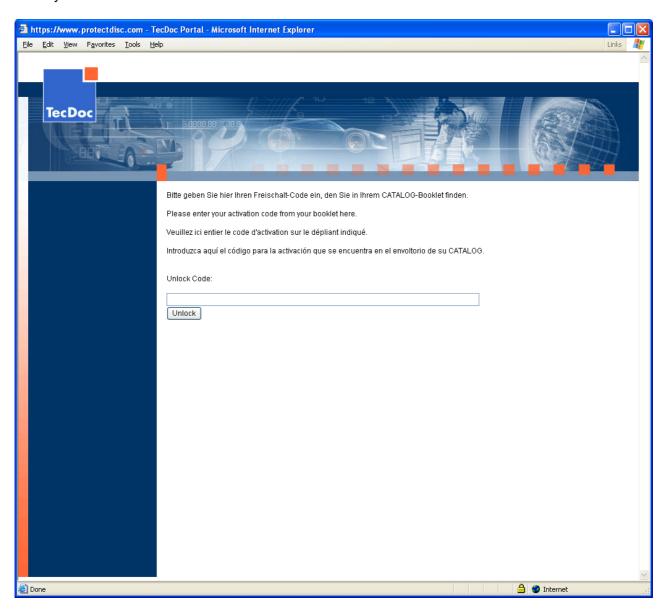

## Step 3 - Online

Enter your activation code from the CATALOG booklet into the Unlock field.

The **Online** activation is complete when the CATALOG starts.