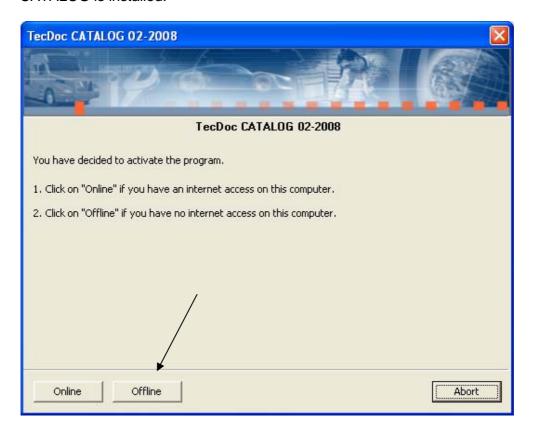

## Step 4 - Offline

Click on **Offline** to proceed if you **do not have** internet access on the computer where the CATALOG is installed.

The following window appears: