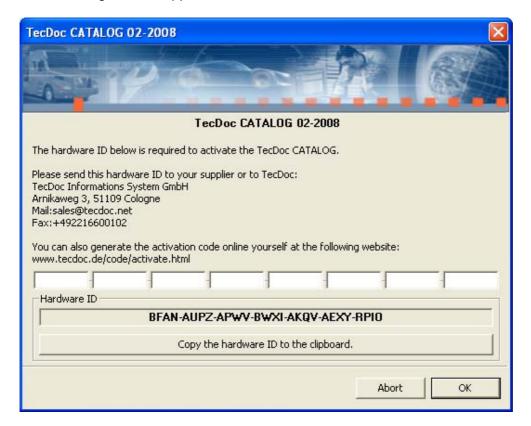

## Step 4 - Offline

Click on **Offline** to proceed if you **do not have** internet access on the computer where the CATALOG is installed.

The following window appears:

## Step 5 b Offline - Activate the CATALOG per fax

You do not have internet access at all. In this case you should forward your hardware ID to TecDoc per fax (see below):

## Also supply the following information on the fax:

- Company Name
- Address
- Fax No.
- Hardware ID
- Your TecDoc Customer No. (or inform us who supplies your TecDoc CATALOG)

You will receive the activation code within two working days and should enter it into the appropriate field to activate the CATALOG.