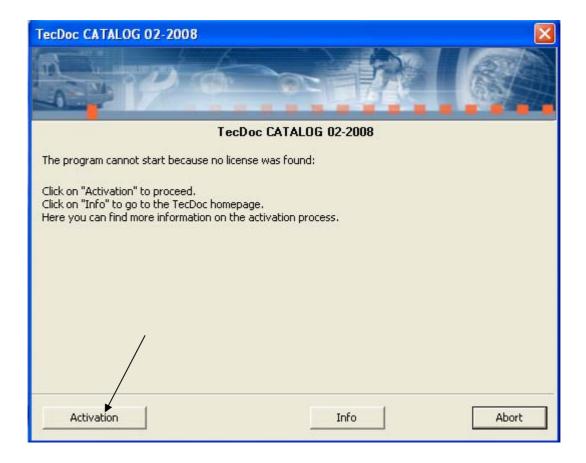

# Step 1

The following window appears at the end of the TecDoc CATALOG installation:

You should click on "Activation" to proceed.