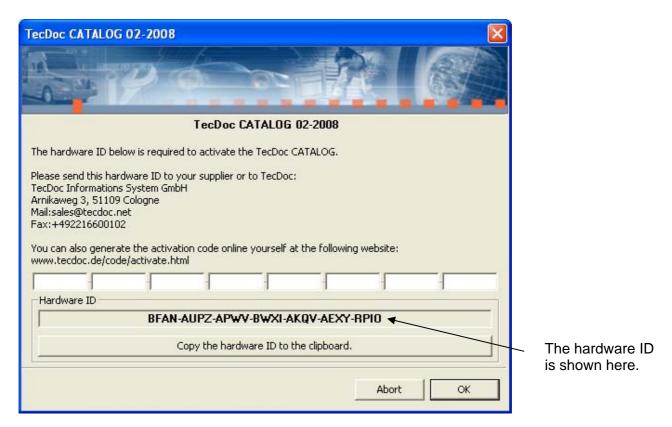

## Step 5 b Offline - Activate the CATALOG per fax

You do not have internet access at all. In this case you should forward your hardware ID to TecDoc per fax (see below):

## Also supply the following information on the fax:

- Company Name
- Address
- Fax No.
- Hardware ID
- Your TecDoc Customer No. (or inform us who supplies your TecDoc CATALOG)

You will receive the activation code within two working days and should enter it into the appropriate field to activate the CATALOG.