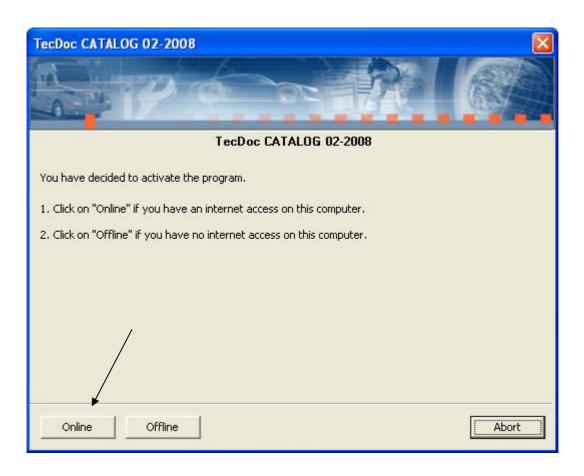

## Step 2

Click on **Online** to proceed if you **have internet access** on the computer where the CATALOG is installed.

Click on **Offline** to proceed if you **do not have internet access** on the computer where the CATALOG is installed.