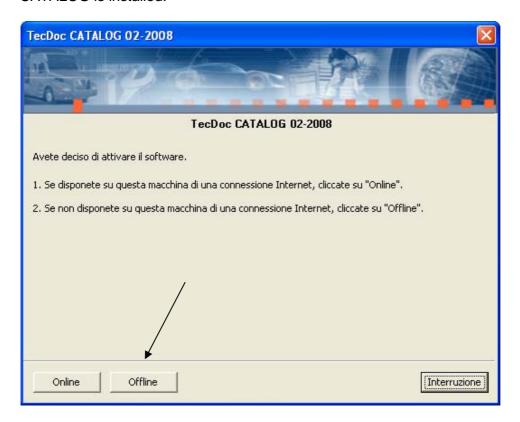

#### Step 4 - Offline

Click on **Offline** to proceed if you **do not have** internet access on the computer where the CATALOG is installed.

The following window appears: