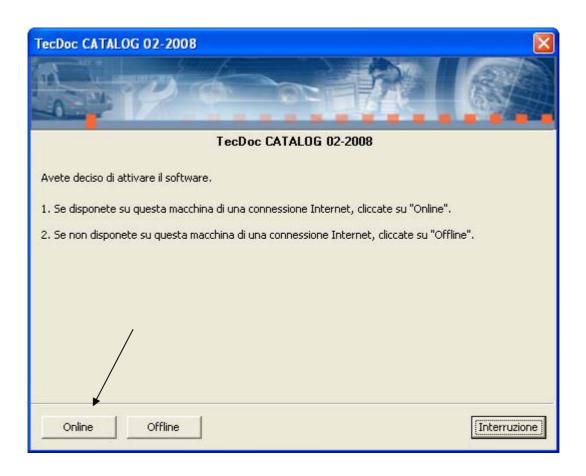

#### Step 2

Click on **Online** to proceed if you **have internet access** on the computer where the CATALOG is installed.

Click on **Offline** to proceed if you **do not have internet access** on the computer where the CATALOG is installed.