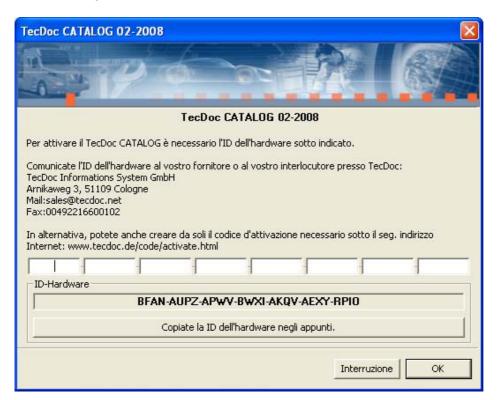

#### Step 4 - Offline

Click on **Offline** to proceed if you **do not have** internet access on the computer where the CATALOG is installed.

The following window appears:

#### Step 5 b Offline - Activate the CATALOG per fax

You do not have internet access at all. In this case you should forward your hardware ID to TecDoc per fax (see below):

### Also supply the following information on the fax:

- Company Name
- Address
- Fax No.
- Hardware ID
- Your TecDoc Customer No. (or inform us who supplies your TecDoc CATALOG)

You will receive the activation code within two working days and should enter it into the appropriate field to activate the CATALOG.