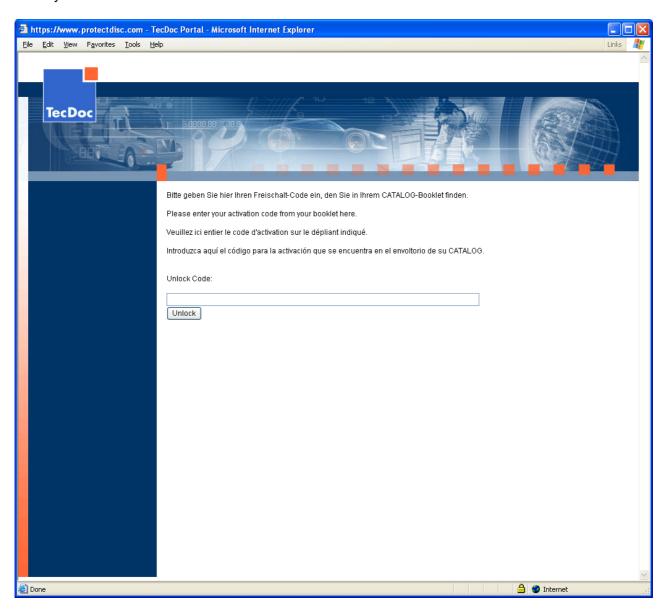

## Step 3 - Online

Enter your activation code from the CATALOG booklet into the Unlock field.

The **Online** activation is complete when the CATALOG starts.

Enter your activation code from the CATALOG booklet into the **Unlock** field.

Enter you hardware ID from the activation window into the appropriate field.

Enter the Unlock Key in the appropriate field and confirm with OK. The activation is complete when the CATALOG starts.