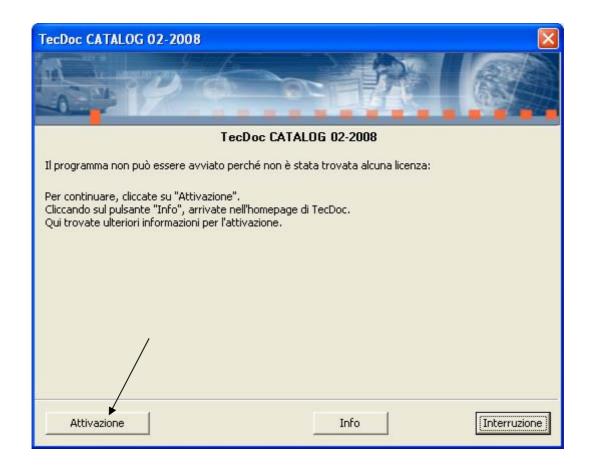

# Step 1

The following window appears at the end of the TecDoc CATALOG installation:

You should click on "Activation" to proceed.