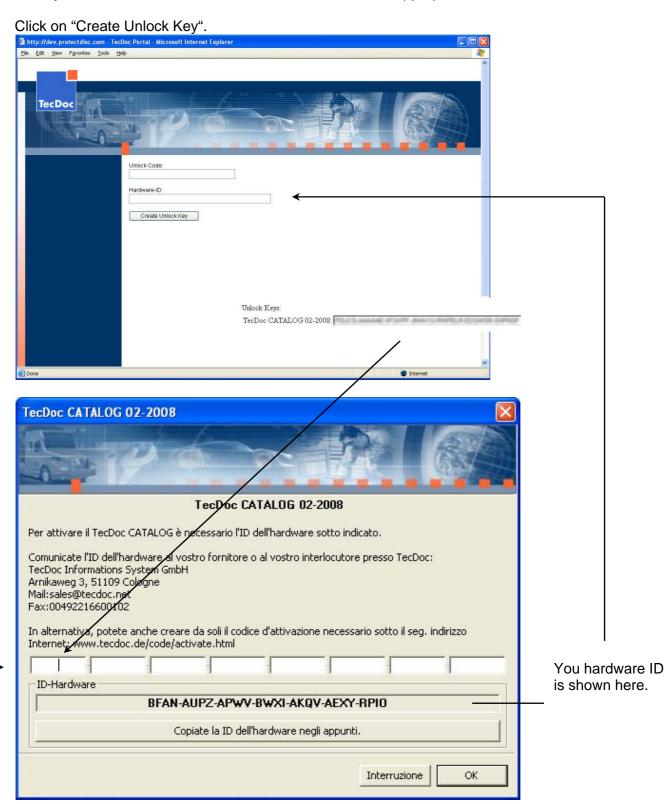

#### Step 5 a Offline - activation via the internet

If you do not have internet access on the computer where you are installing the CATALOG but you can access the internet from another computer, you can also complete the activation yourself through this link: <a href="www.tecdoc.de/code/activate.html">www.tecdoc.de/code/activate.html</a>

Enter your activation code from the CATALOG booklet into the **Unlock** field.

Enter you hardware ID from the activation window into the appropriate field.

Enter the Unlock Key in the appropriate field and confirm with OK. The activation is complete when the CATALOG starts.